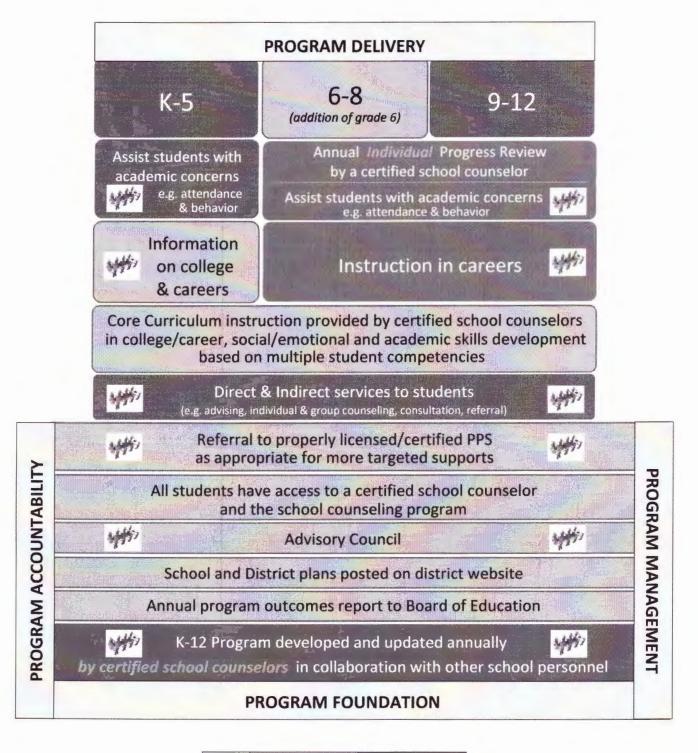

# Comparison of Part 100.2(j) Regulation language, previous versus adopted changes (May 9, 2017)

#### Full regulation text available within Memorandum to the NYSED Board of Regents: http://www.regents.nysed.gov/common/regents/files/517brca14.pdf Adopted: Comprehensive School Counseling/Guidance Programs **Previous: Guidance Programs** Each public school district shall have a guidance program for all Public school districts shall have a comprehensive developmental school students. counseling/guidance program Ensure all students K-12 have access to a certified school counselor (or licensed guidance counselor for Buffalo and NYC) . K-12 district & building programs shall o prepare students to participate effectively in their current and future educational programs as age appropriate, o be designed to address multiple student competencies including career/college readiness standards, and academic and social/emotional development standards, o include the following activities or services: In grades K-5, the program shall be designed by certified school counselor(s) in In grades K-6, the program shall be coordination with teaching staff and any appropriate pupil personnel service · designed in coordination with the teaching staff · to prepare students to participate effectively in their current and providers to: future educational programs, prepare students to participate effectively in their current and future • to help students who exhibit any attendance, academic, behavioral or educational programs, adjustment problems, provide information related to college and careers, assist students who may exhibit challenges to academic success including but · to educate students concerning avoidance of child sexual abuse, and not limited to attendance or behavioral concerns, · to encourage parental involvement. where appropriate make a referral to a properly licensed professional and/or certified pupil personnel service provider, as appropriate, for more targeted In grades 7-12, the guidance program shall include: supports. • an annual review of each student's educational progress and career In grades 6-12, certified school counselor(s) shall provide: plans, with such reviews to be conducted with each student an annual individual progress review plan provided by certified school individually or with small groups by personnel certified or licensed as counselor(s) which shall reflect each student's educational progress and school counselors: career plans (where relevant, consistent with IEP); • instruction at each grade level to help students learn about various In grades K-12: careers and about career planning skills conducted by personnel school counseling/guidance core curriculum instruction addressing student certified or licensed as school counselors, or by classroom teachers in competencies related to career/college readiness, academic skills and cooperation with school counselors; · other advisory and individual or group counseling assistance to social/emotional development by a certified school counselor; other direct student services which may include but need not be limited to, enable students to benefit from the curriculum, to help students responsive services, crisis response, group counseling, individual counseling, develop and implement postsecondary education and career plans, to appraisal, assessment and advisement, for the purpose of enabling students help students who exhibit any attendance, academic, behavioral or to benefit from the curriculum, assisting students to develop and implement adjustment problems and to encourage parental involvement, provided that advisory assistance shall be provided by teachers or postsecondary education and career plans, assisting students who exhibit attendance, academic, behavioral or adjustment concerns and encouraging counselors, or by certified teaching assistants under the supervision parental involvement, provided that nothing shall prohibit social workers or of counselors or teachers, and that such individual or group school psychologists from providing other direct student services within their counseling assistance shall be provided by certified or licensed school counselors or by certified or licensed school psychologists or certified scope of practice; or licensed school social workers in cooperation with school indirect student services which may include but need not be limited to, counselors; and, referrals to appropriately licensed or certified individuals, consultation, the services of personnel certified or licensed as school counselors. collaboration, leadership, advocacy and teaming; Each school district shall develop a district plan which sets forth the Each school district shall develop district-wide and building-level manner in which the district shall comply with the requirements. comprehensive developmental school counseling/guidance plans. Such plan shall be filed in the district offices and shall be available for be developed by or under the direction of certified school counselor(s) review by any individual. be updated annually, be made available for review at the district offices, at each school building, The plan shall present and made available on the district's website. program objectives, which describe expectations of what students · include program objectives, activities, program development and will learn from the program; maintenance planning, school counseling curriculum, professional activities to accomplish the objectives; development planning, evaluation methods based on data analysis of • specification of staff members and other resources assigned to program results and closing the gap analysis reports to inform program accomplish the objectives; and improvement and assessment of the resources necessary to support positive provisions for the annual assessment of program results. student outcomes, include program outcomes report that includes analysis of systematic The plan shall be reviewed annually by the school districts, and components of a comprehensive school counseling/guidance program revisions shall be made as necessary. annually presented to the board of education. establish a program advisory council comprised of representative stakeholders, meet at least 2x a year for reviewing the program plan and advising on implementation of the program, and submit annual report to the board of education.