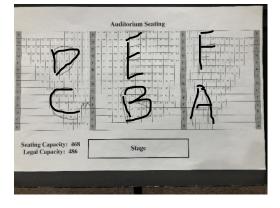

## **Ticket Order Form**

Tickets are \$5.00 each.

- 1. I would like to purchase \_\_\_\_\_\_ tickets (# of people).
- 2. Please indicate your preference for seating, which will be on a first-come, first-served basis in the in order of order forms and payments received. We cannot guarantee preferences. Please make checks payable to **Drama Club.**

| First Choice:                    |
|----------------------------------|
| Second Choice:                   |
| Third Choice:                    |
| *B section is Full at this time. |