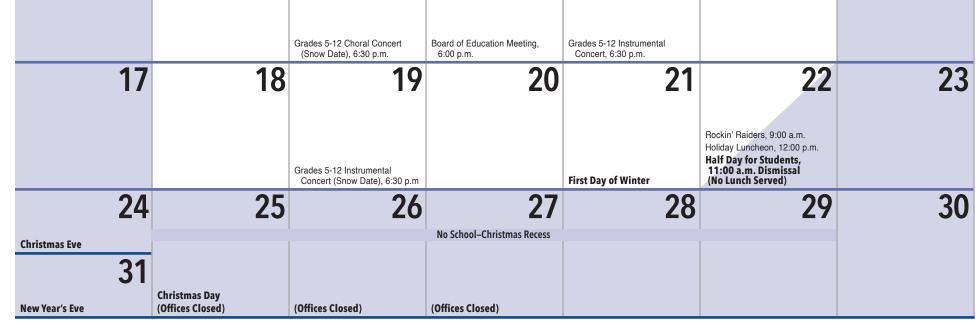

#### DECEMBER 2023

- Half Day for Students, 11 a.m. Dismissal 22 25-27 Christmas Recess - No School/Offices Closed
- 28-29 Christmas Recess No School