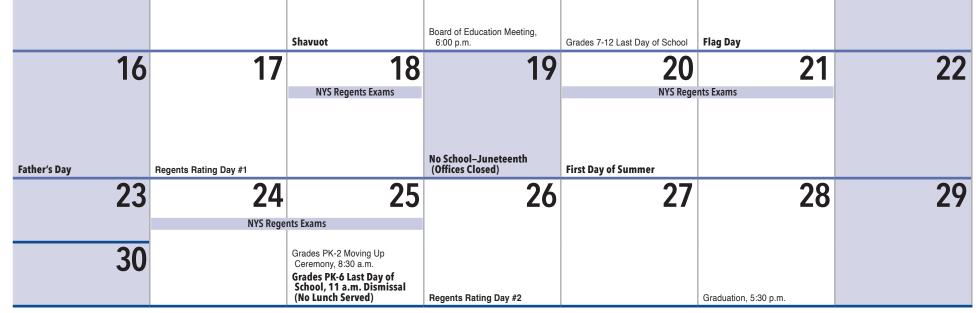

| lune | 2024 | 4 |    | (16 | (16+1) |  |
|------|------|---|----|-----|--------|--|
| AA   | Τ    |   | Th | E   | Sa     |  |

Regents

04

13

- 17 Regents Rating Day
- Regents Exams 18
- Juneteenth No School/Offices Closed 19
- 20-21 Regents Exams
- 24-25 Regents Exams
- PK-6 Last Day of School, 11 a.m. Dismissal 25
- 26 Regents Rating Day
- Graduation 28