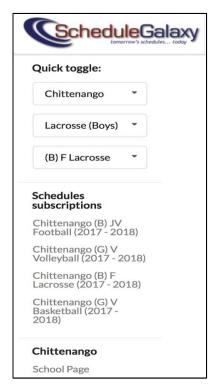

The entire list of schedules to which you are subscribed displays in the left menu.

You can quickly access your school teams from the left menu and easily manage your subscriptions.

**Now**, go to the App store on an Apple phone or to Google Play on an Android phone. Download the App.